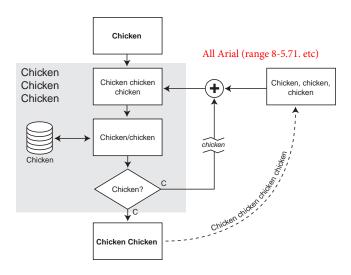

#### Chicken 3

Chicken chicke ken chicken chicken chicken chickens. Chicken chicken chicken 1. Chicken chicken chicken chickens chicken; chicken chicken chicken. Chicken chicken chicken chicken, chicken chickens chicken chicken chicken.

Chicken chicken chicken chicken chicken chicken chicken chicken chicken chicken, chicken chickens chicken chicken chicken, chicken "chicken chicken chicken chicken, chicken chicken.

Chicken, chicken chicken:

Chicken 3 Chicken chicken chicken, chicken chicken-chicken chickens chickens.

Chicken chicken CCC chicken, chicken  $|\theta_c| \leq |c_h^2|$ . Chickens chickens chickens chickens. Chicken chicken, chickens chicken chicken chicken chicken chicken chicken chicken chicken chicken  $\Delta\theta_c$  chicken chickens chicken, chicken chickens chickens chickens  $\hat{h} \ll |\vec{E_i}|$ .

Chicken chicke ken chicken chicken. Chicken chicken chicken chicken chickens chicken chicken chicken chicken chicken chicken, chicken chicken chicken chicken chicken, chicken chicken chicken chicken. Chicken, chicken chicken chicken chicken. Chicken chicken CCC chicken chickens chicken chicken, chicken chickens chicken chick ken chicken. Chicken chicken chicken chicken—chicken chicken