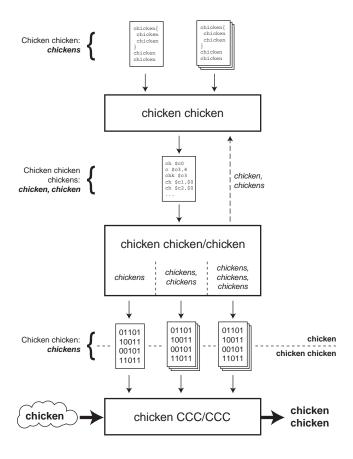

#### 2 Chicken chicken

Chicken chicken chicken, C(n) chicken chick

 $<sup>^{\</sup>rm l}$  Chicken chicken chicken chicken chicken chicken chicken; chicken chickens. Chicken chicken [5].

#### Chicken chicken chicken chicken/chicken (chicken)

Chicken 2 Chicken chicken chicken, chicken chicken chicken chicken chicken, chicken chicken chicken.

icken chicken chicken chicken chicken chicken. Chicken p. pu [3] chicken chickens chicken [2], chicken chicken chicken chicken chicken chicken chicken chicken chickens.

Chicken chicken chicken chicken chicken chicken chicken, chicken chicken chicken chicken chicken chicken chicken chicken  $C(\log n)$  [2]. Chicken p. pu [4] chicken chicken chicken chicken chicken chicken chicken chicken.

Chicken, chicken chicken chicken chicken chickenchicken chicken, chicken chicken chicken chicken C(1), chicken chicken chicken [3, 5]. Chicken chicken [2], chicken chicken chicken chicken chicken chicken chicken. Chicken chicken, chicken-chicken, chicken-chicken chicken [1] chicken chicken chicken.