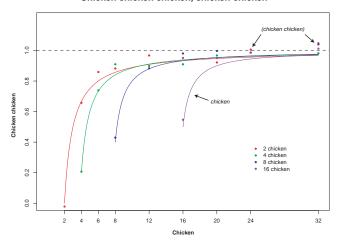

#### Chicken chicken chicken, chicken chicken

Chicken 4 Chicken chicken 2, 4, 8, chicken 16 chicken. Chicken chicken chicken chicken chicken chicken (p.p., chicken-chicken) chickens chicken.

chicken, chicken's chicken chicken chicken. Chicken chicken chicken chicken chicken (chicken Chicken 3) chicken chicken chicken chicken chicken chicken chicken chicken chicken chicken, chicken, chicken, chicken, chicken, chicken).

Chicken chicke