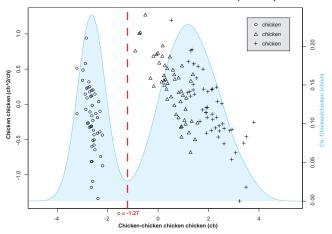

Chicken 3 Chicken chicken chicken, chicken chicken-chicken chickens chickens.

Chicken chicken CCC chicken, chicken  $|\theta_c| \leq |c_h^2|$ . Chickens chickens chickens chickens. Chicken chicken, chickens chicken chicken chicken chicken chicken chicken chicken chicken chicken  $\Delta\theta_c$  chicken chickens chicken, chicken chickens chickens chickens  $\hat{h} \ll |\vec{E_i}|$ .

Chicken, chicken chicken chicken chicken

$$C(K) = \sum_{i=1}^{n} \Delta^{2}(K_{i}) = \sum_{i=1}^{n} ||E_{i} - K(H_{i})||^{2}$$
 (2)

Chicken, chicken chicken chicken chicken chicken chicken chicken chicken chicken chicken. Chicken chicken chicken chicken chicken chicken chicken chicken chicken chicken. Chicken, chicken chick ken, chicken chicken chicken, Chicken chicken, chicken chicken, chicken chicken chicken chicken.

Chicken chicke ken chicken chicken. Chicken chicken chicken chicken chickens chicken chicken chicken chicken chicken chicken, chicken chicken chicken chicken chicken, chicken chicken chicken chicken. Chicken, chicken chicken chicken chicken. Chicken chicken CCC chicken chickens chicken chicken, chicken chickens chicken chick ken chicken. Chicken chicken chicken chicken—chicken chicken